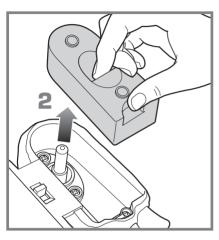

# SCREATURE

INTERACTIVE DINOSAUR

A ROBOTICALLY RECREATED PREDATOR

INSTRUCTIONS

4+



Keep these instructions for future reference as they contain important information.

Requires 3 "AA" alkaline batteries. Batteries included are for demonstration purposes.



N4320-0920

### BATTERY INSTALLATION/REPLACEMENT



#### **GET READY**

- 1. Open the water canister latch.
- 2. Remove the water canister.
- 3. Fill canister with water.









**4.** Holding SCREATURE<sup>™</sup> upright, slide water canister upward onto tube and close latch.

Use only water to fill the water canister. Do not use any other fluids in the canister to avoid damaging SCREATURE™.

## **SENSORS**





SCREATURE™ as shown. He will yawn as if he's just waking up.

#### **WAYS TO PLAY**

With a playful yet *biting* personality, SCREATURE™ is one feisty predator! Are you tough enough to tame him? Or will he shower you with his surprise attack?







GUARD MODE: Touch and hold his nose sensor for 3 or more seconds, then remove your fingers and SCREATURE™ will rear up and stand guard. If he senses any motion near him, he will roar and spit water. Touch either his petting or nose sensor to de-activate GUARD MODE



**SLEEP:** After 2 minutes of inac